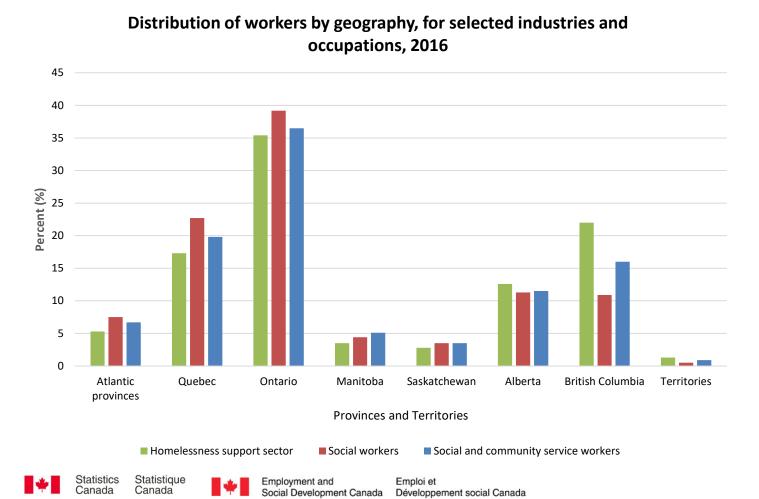

## Homelessness support sector workers are mostly located in Ontario and BC

- 6,305 workers were identified in the homelessness support sector
  - Ontario had the largest share
     (35.4%), followed by British Columbia
     (22.0%) and then Quebec (17.3%)
  - Counts of homelessness support sector workers were low in the Atlantic provinces and territories
- The majority of shelter residents (81.2%) were located in large urban population centres like Toronto (22.4%), Calgary (11.2%) and Vancouver (10.2%)