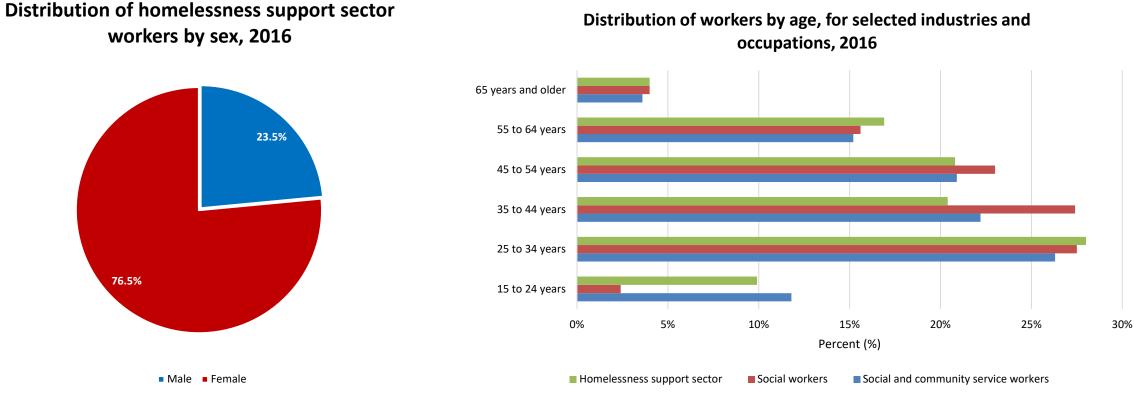

# Women led the way in the homelessness support sector

More visible minority, Indigenous persons worked in homelessness support sector

- One in five homelessness support sector workers (19.6%) reported being visible minorities
- One in ten (10.6%) homelessness support sector workers reported an Aboriginal identity, which was higher than among the total working population (4.0%)

# Homelessness support sector workers were more likely to work part-time

- A larger proportion of homelessness support sector workers worked part-time in 2015 (27.8%)
  - Compared to social and community service workers (23.3%), social workers (14.0%) and the total working population (22.5%)
- Females (29.6%) were more likely to work part-time than males (21.6%) in the homelessness support sector
- Part-time and full-time status was reported for the year 2015

# Potential next steps for analysing the homelessness support sector

- Integrating tax filer data (e.g. T4) to enhance understanding of employment and income trends
- Census to Census linkages to observe the longevity of employment in the homelessness support sector
- Investigating whether the younger age distribution in the homelessness support sector acts as a feeder group for employment in broader occupation groups
- Incorporating additional information and data from other aspects of the homelessness support sector (e.g. National Service Provider List)