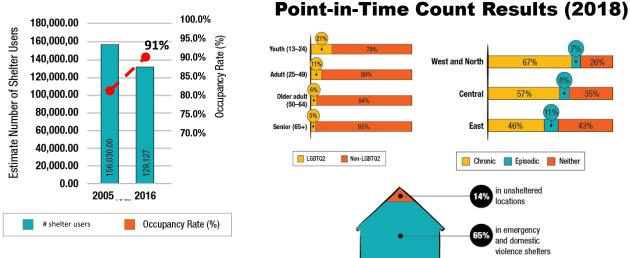

of the partnership and study
- Context
- Using the Census of Population long-form
- Socioeconomic characteristics
- Limitations
- Next steps





# **Objectives of the study**

- Partnered to study those who worked in jobs that provide services targeted towards homeless individuals in Canada
- Defined the homelessness support sector and created profiles of its workers to help understand the quality of response received by homeless clients
- Highlighted potential next steps for furthering analysis of the homelessness support sector



Statistique Canada



Employment and E Social Development Canada

Emploi et Développement social Canada





Children (0-16) Accompanied

I Youth (13-24) Unaccompani

Adults (25-49

Seniors (65

0 Ider Adults (50-64)

#### National Shelter Study 2005-2016





Employment and

Social Development Canada

statistics

Canada

Statistique

Canada



Emploi et

Développement social Canada

rogram

# Context

- Importance of ulletunderstanding homelessness from a systems perspective
- National data on workers • who support those experiencing homelessness in Canada is a gap
- This study is a first step • towards understanding this group of workers





# Methods: Using the Census of Population long-form

Emploi et

- Labour market variables were ۲ assessed to create a proxy for the homelessness support sector in two stages:
  - 1. North American Industry Classification System (NAICS)
  - 2. National Occupation Classification (NOC)

Statistique

Census provides a large sample ulletsize for analysing small populations and subgroups

Employment and

| Re