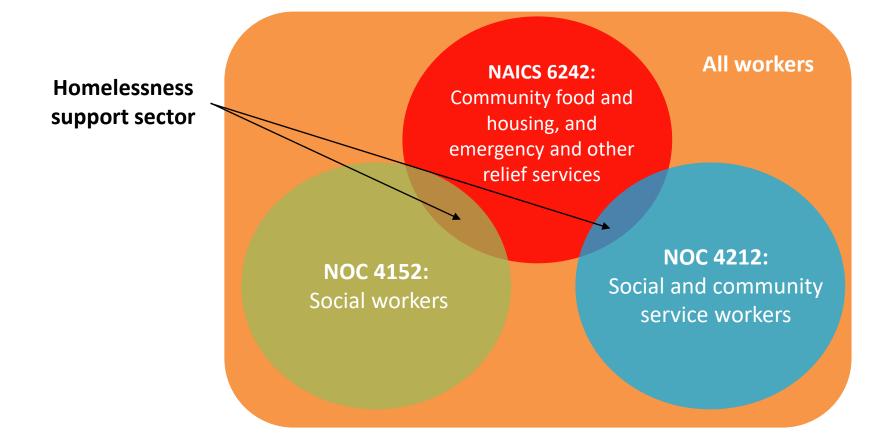

# **Methods: Defining the homelessness support sector**

## Homelessness support sector workers are mostly located in Ontario and BC

- 6,305 workers were identified in the homelessness support sector
  - Ontario had the largest share
     (35.4%), followed by British Columbia
     (22.0%) and then Quebec (17.3%)
  - Counts of homelessness support sector workers were low in the Atlantic provinces and territories
- The majority of shelter residents (81.2%) were located in large urban population centres like Toronto (22.4%), Calgary (11.2%) and Vancouver (10.2%)