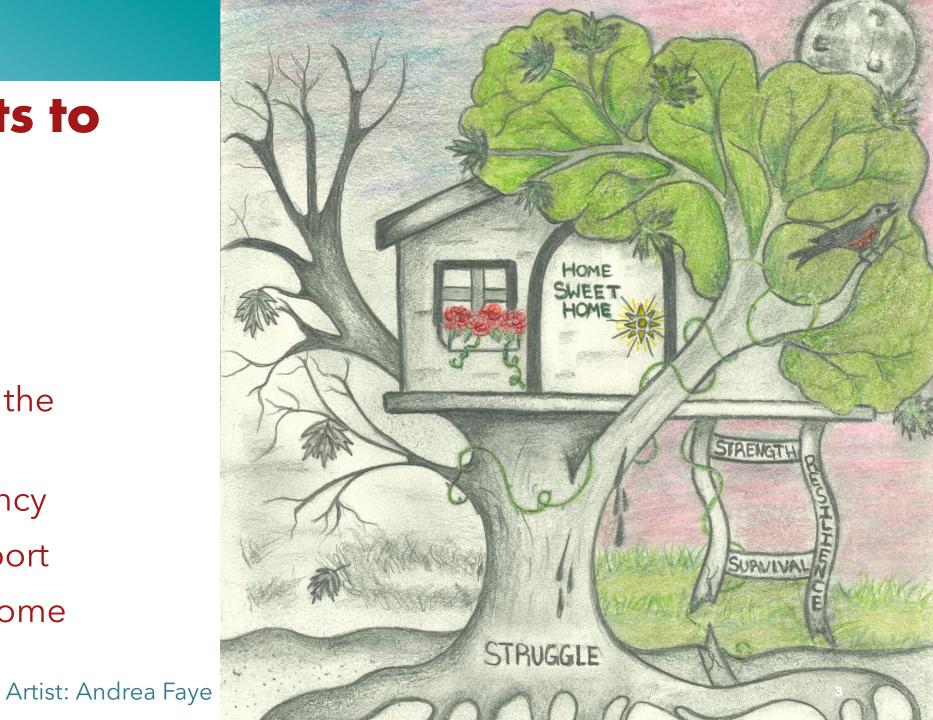

#### From Roots to Home

- + Two paths
- + Roots the foundation of the journey
- + Trunk resiliency
- + Ladder support
- + Treehouse home

@NIMBY2Neighbour