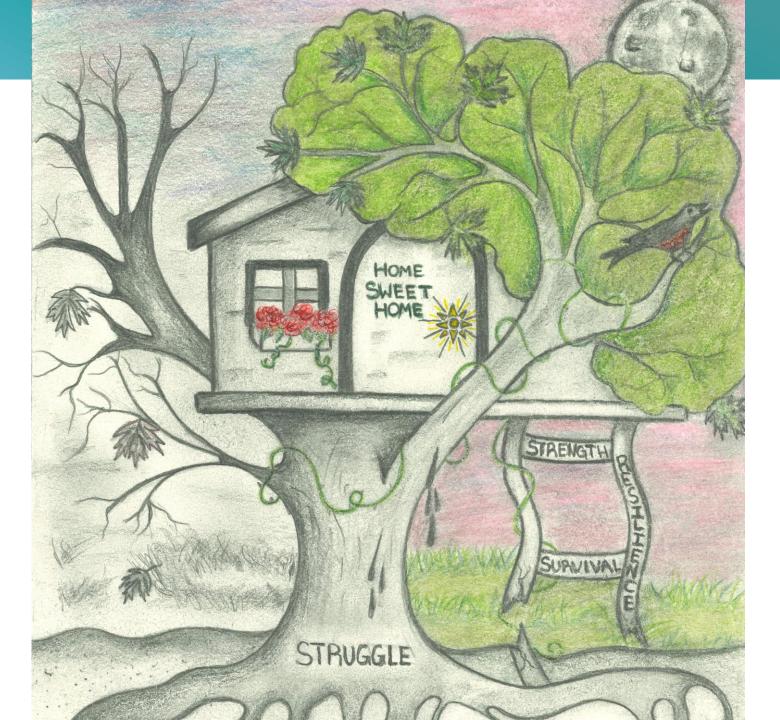

#### From Roots to Home

- + Two paths
- + Roots the foundation of the journey
- + Trunk resiliency
- + Ladder support
- + Treehouse home

@NIMBY2Neighbour