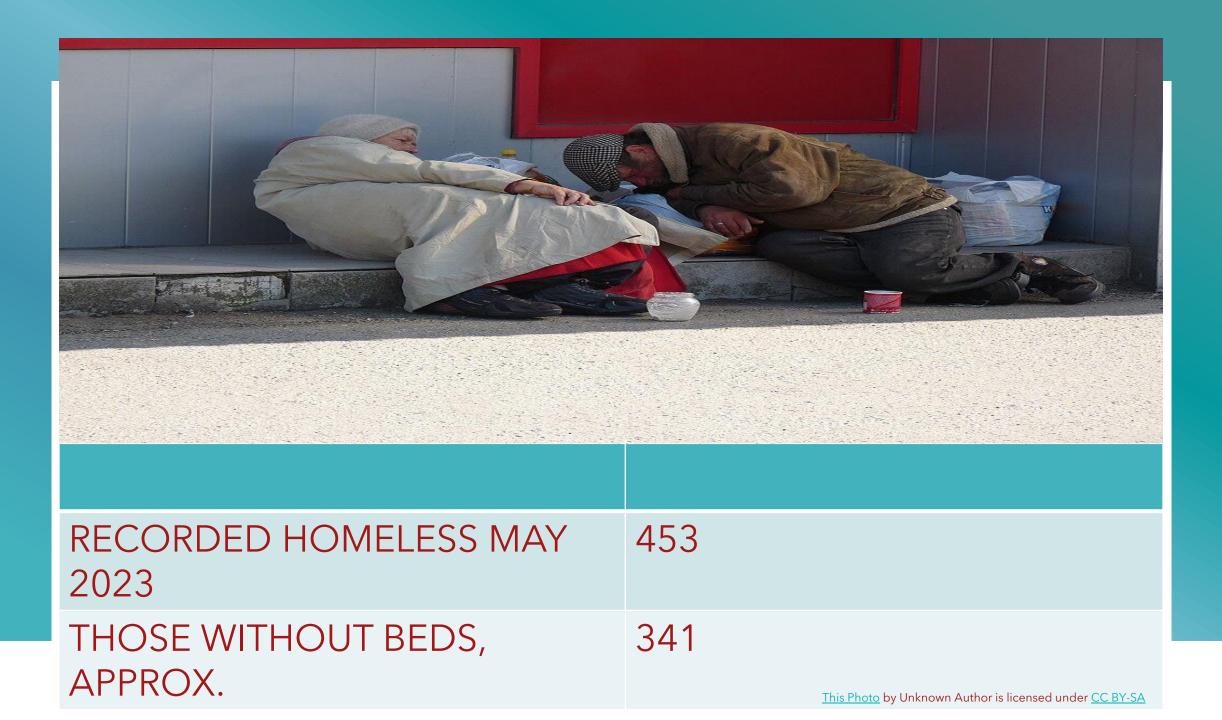

## YOUTH 15 – 18 yrs. ST. LEONARDS

# YOUTH 18-29 yrs. ST. LEONARDS

10

## WOMEN experiencing domestic abuse **Nova Vita** 33

### Men & Women Shelter ROSEWOOD HOUSE

20

# MEN ONLY **SALVATION ARMY** HOSTEL 42

CREATIVE COMMON

| BED AVAILABILITY     |     |
|----------------------|-----|
|                      |     |
| ST. LEONARDS 15 – 18 | 7   |
| ST. LEONARDS 18 – 29 | 10  |
| NOVA VITA – WOMEN    | 33  |
| SALVATION ARMY – MEN | 42  |
| ROSEWOOD HOUSE – MIX | 20  |
| TOTALS               | 112 |