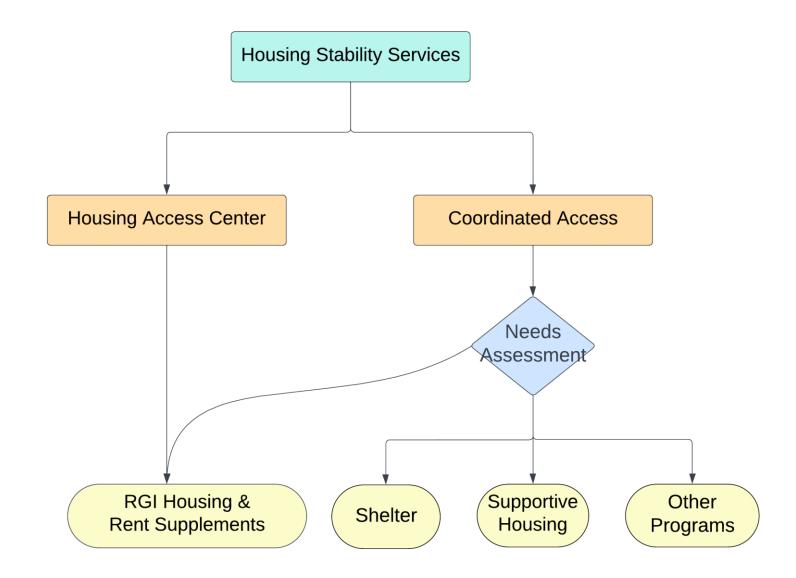

#### The Transformative Journey of Housing Access Centre

#### Movement to Housing Stability Services

#### Alignment with Coordinated Access