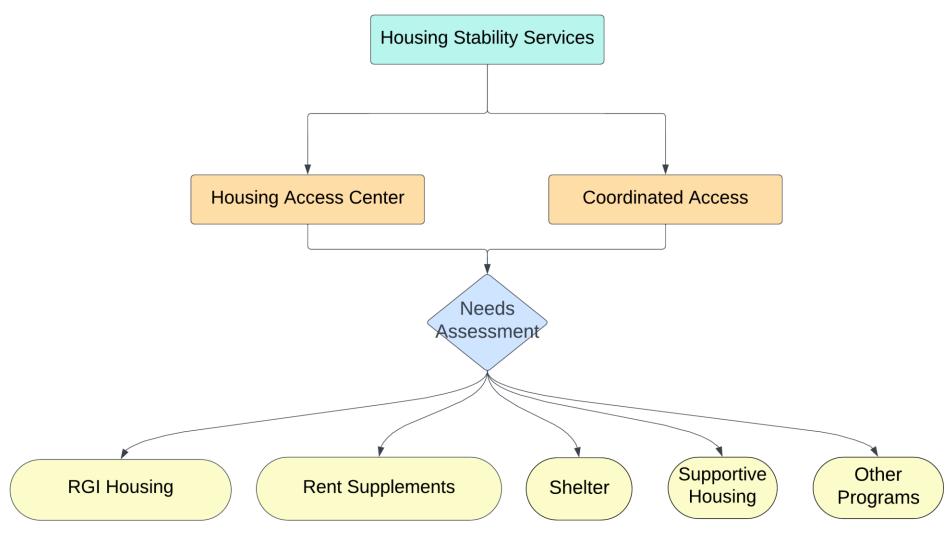

#### The Right Housing at the Right Time

- Transitional Housing
- Supportive Housing
- Housing with Support
- RGI Housing
- Rent Supplements
- Long-term Care

## System Shift: From Unit-Based to Portable Benefits