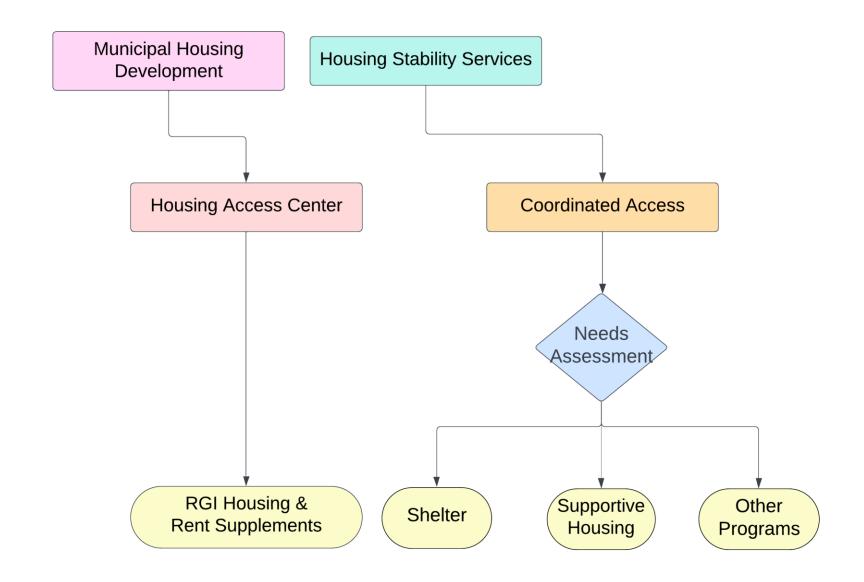

#### Housing Access Centre

#### Movement to Housing Stability Services

#### Alignment with Coordinated Access