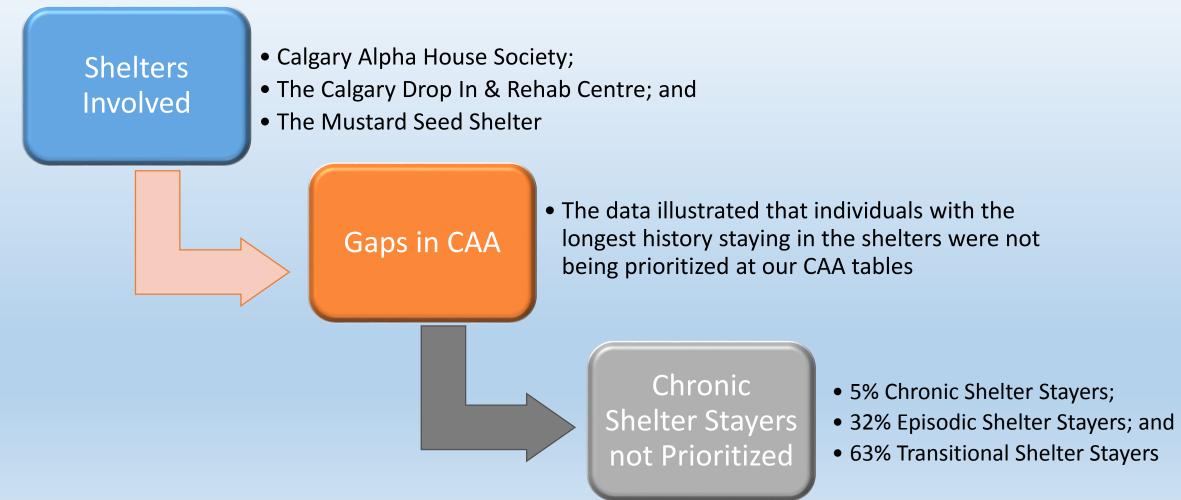

## Identifying and Framing The Issue

In 2017, CHF's Research and Data Team ran a K-Mean Cluster from 9 years of data taken from 3 prominent homeless shelters serving single adults in the city including:

#### The Story Behind the Data – Shelter Perspective