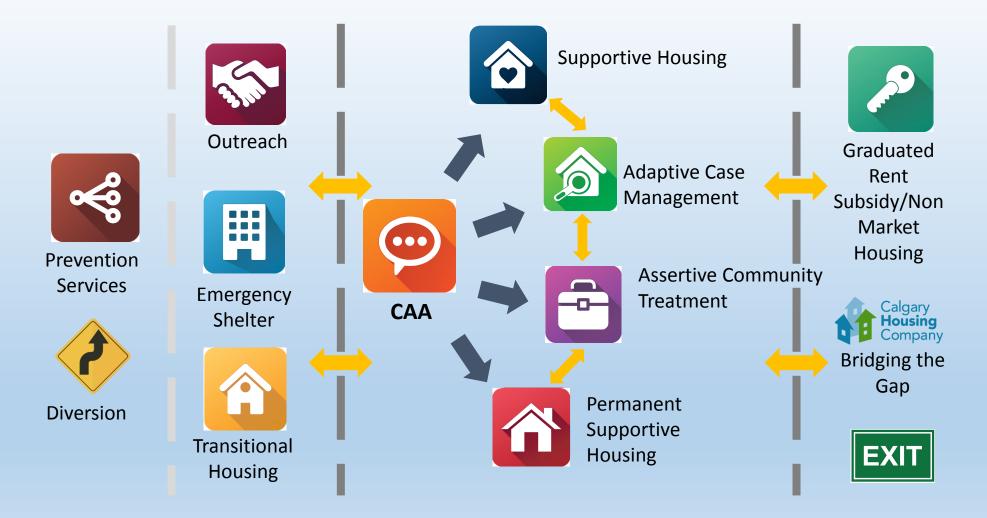

## Calgary's System of Care

CSS Pilot – Back to the Beginning

Alberta's definition of Ending Homelessness requires a significant reduction in chronic shelter stayers:

"(Ending Homelessness) will mean that even though there may still be emergency shelters available for those who become homeless, those who become homeless will be re-housed into permanent homes within 21 days.

#### The Issue:

- The current CAA intake process to Supportive Housing programs triages first based on Acuity (SPDAT score) and Vulnerability.
- CAA needs a systematic way to target this population.