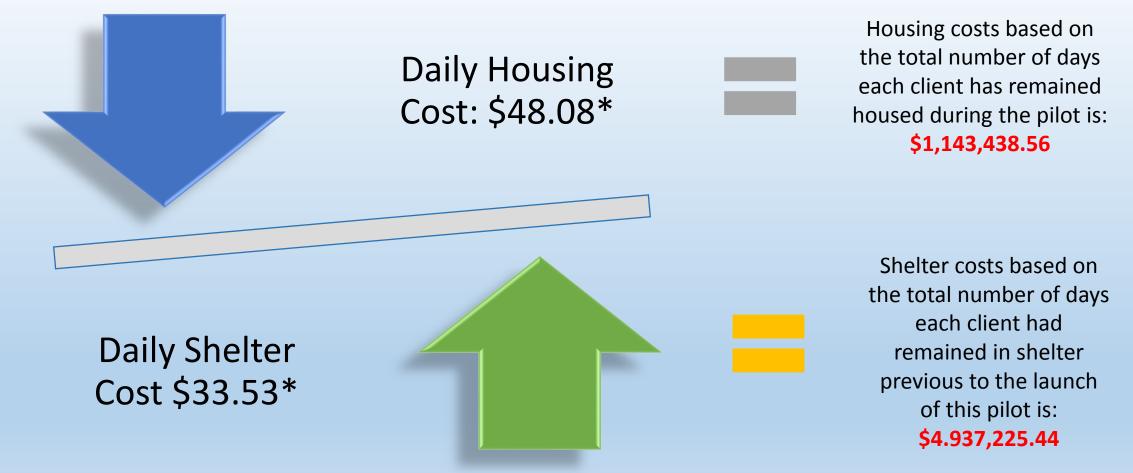

#### **Cost Comparison**

\*\*Daily shelter cost is based on the average cost for all shelters in Alberta and housing cost based on program cost per unit for a CHF funded scattered site high needs housing program