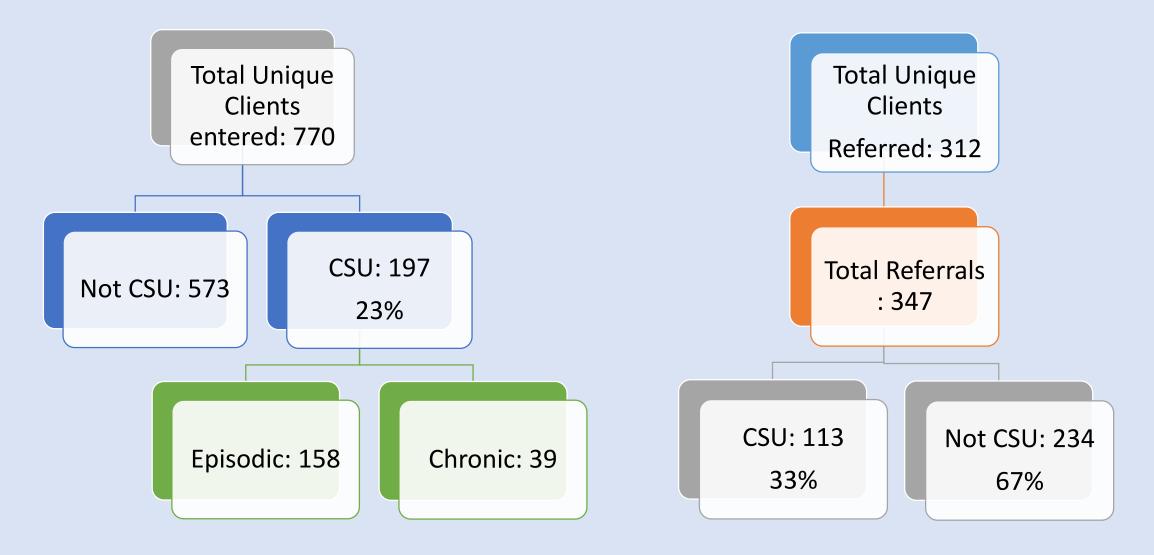

#### CAA – Current State

CAA Inflow – April 1-Sep. 30, 2018 CAA Referrals – April 1-Sep. 30, 2018