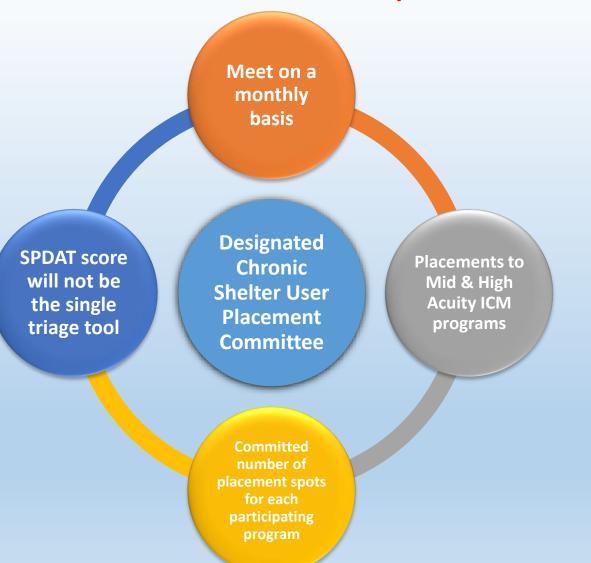

#### Proposed Solution

Focus on the best program match using SPDAT assessment tool & shelter staff collateral