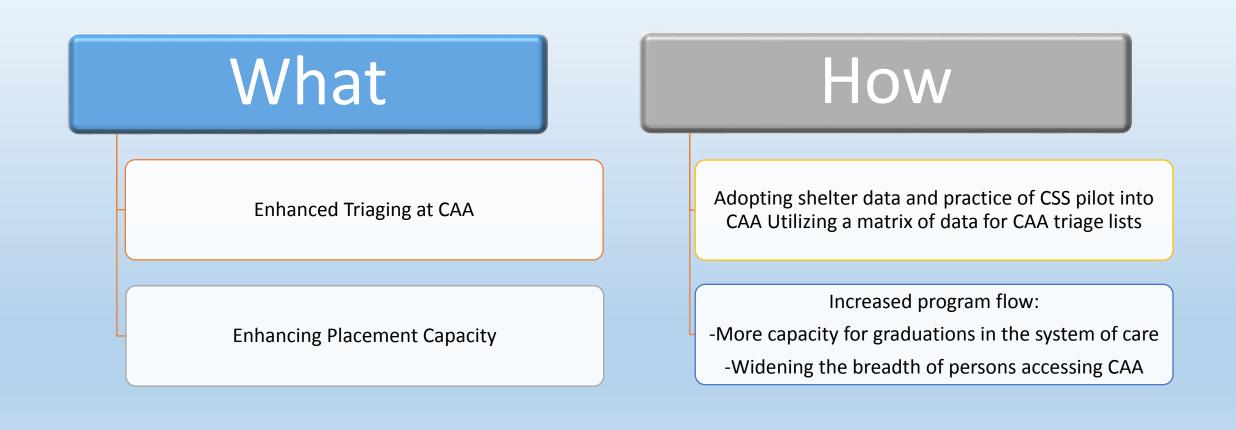

|







**ALPHAHOUSE** 

### CSS Update: April 1, 2017- October 15, 2018











#### **Cost Comparison**



\*\*Daily shelter cost is based on the average cost for all shelters in Alberta and housing cost based on program cost per unit for a CHF funded scattered site high needs housing program









#### CAA – Current State









CAA Inflow – April 1-Sep. 30, 2018 CAA Referrals – April 1-Sep. 30, 2018









#### System Impact Example-The Drop In Centre











#### Person Impact- Home at Last

**Meet Two Calgarians, Mary Ann and Reg.** Mary Ann became homeless soon after aging out of foster care. When she met Reg in 1998, she had already been homeless for the better part of a decade. The two teamed up, picking bottles and living in shelters. Despite health problems – Mary Ann has epilepsy – they got by. It was nearly 20 years later that Kate and Candise, two staff members at the Calgary Drop-In Centre, approached Mary Ann and Reg one afternoon



"They'd come over to the park where we were," says Reg. "They said, 'How'd you guys like to get a place?' I said, 'Well, right on!"

"They took Mary Ann for