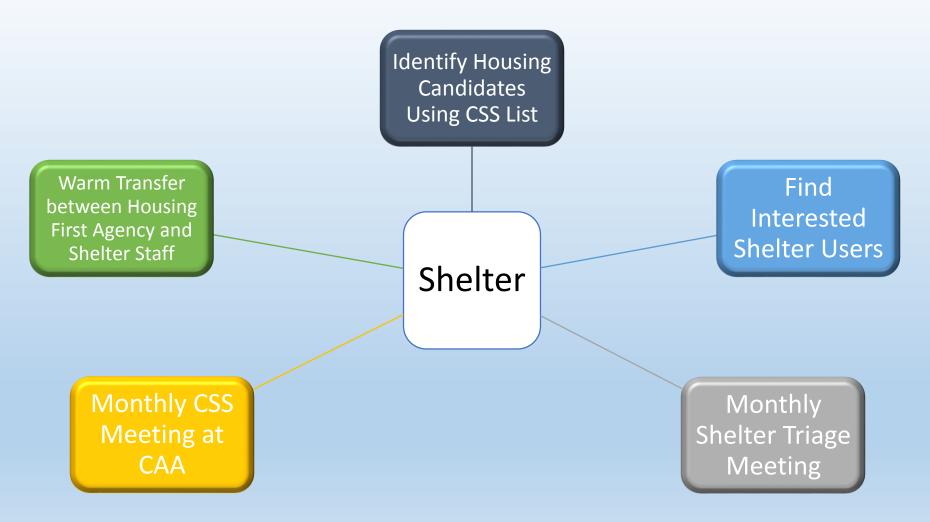

The Story Behind the Data – Shelter Perspective











#### Proposed Solution



Focus on the best program match using SPDAT assessment tool & shelter staff collateral









### Who is Participating?



Aboriginal Homelessness Initiative- As available in program



Adult Housing Reintegration Program- 1 space per month



*Bridge to Home-1* space per Month



CALGARY DREAM CENTRE

*Living in Community-* 2 **RE** spaces per month



*Community Case Management-*2 spaces per month



*Key Case Management-* 2 spaces per month



*Bridgeland/Ophelia*- As available in program



Homebase- 2 spaces per month

*Pathways to Housing*-1 space per month

11 Guaranteed Placements per Month at CAA with the goal of housing 120 people within the Year!









### What Role does the Shelter Play?









ALPHAHOUSE

### CSS Update: April 1, 2017-October 15, 2018

| 186<br>clients<br>have<br>been<br>exited | 133 – Long-term Housing with Supports                 | EXIT DESTINATIONS