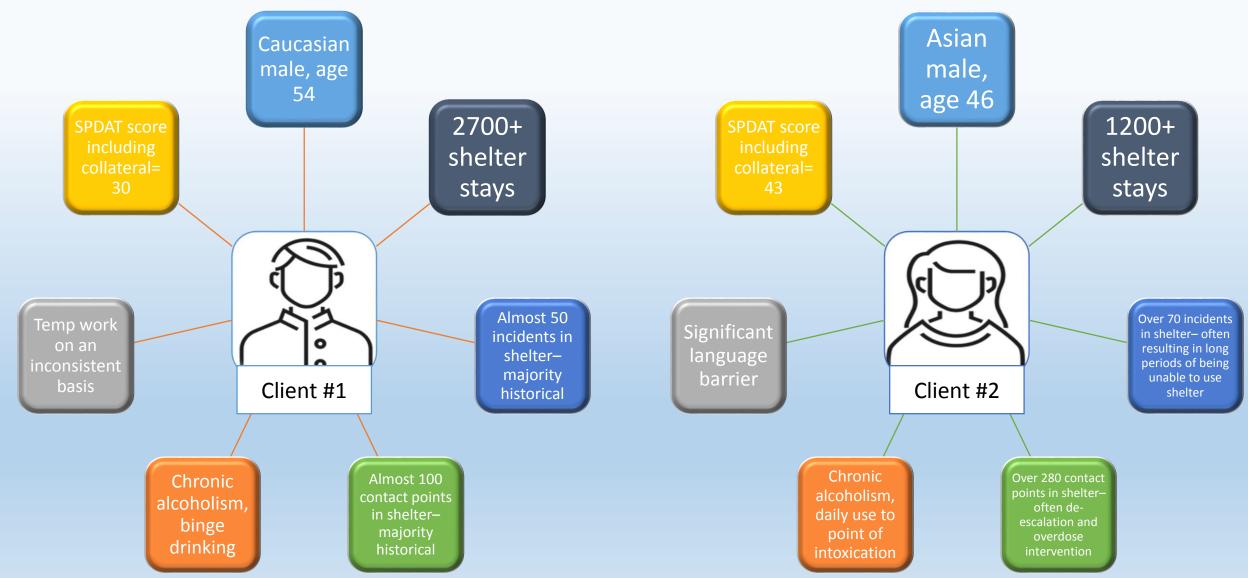

ing

Alberta's definition of Ending Homelessness requires a significant reduction in chronic shelter stayers:



"(Ending Homelessness) will mean that even though there may still be emergency shelters available for those who become homeless, those who become homeless will be re-housed into permanent homes within 21 days.

#### The Issue:

- The current CAA intake process to Supportive Housing programs triages first based on Acuity (SPDAT score) and Vulnerability.
- CAA needs a systematic way to target this population.







## Identifying and Framing The Issue

In 2017, CHF's Research and Data Team ran a K-Mean Cluster from 9 years of data taken from 3 prominent homeless shelters serving single adults in the city including:











#### The Story Behind the Data – Shelter Perspective











#### Proposed Solution



Focus on the best program match using SPDAT assessment tool & shelter staff collateral









### Who is Participating?



Aboriginal Homelessness Initiative- As available in program



Adult Housing Reintegration Program- 1 space per month



*Bridge to Home-1* space per Month



CALGARY DREAM CENTRE

*Living in Community-* 2 **RE** spaces per month



*Community Case Management-*2 spaces per month



*Key Case Management-* 2 spaces per month



*Bridgeland/Ophelia*- As available in program



Homebase- 2 spaces per month

*Pathways to Housing*-1 space per month

11 Guaranteed Placements per Month at CAA with the goal of housing 120 people within the Year!









### What Role does the Shelter Play?









ALPHAHOUSE

### CSS Update: April 1, 2017