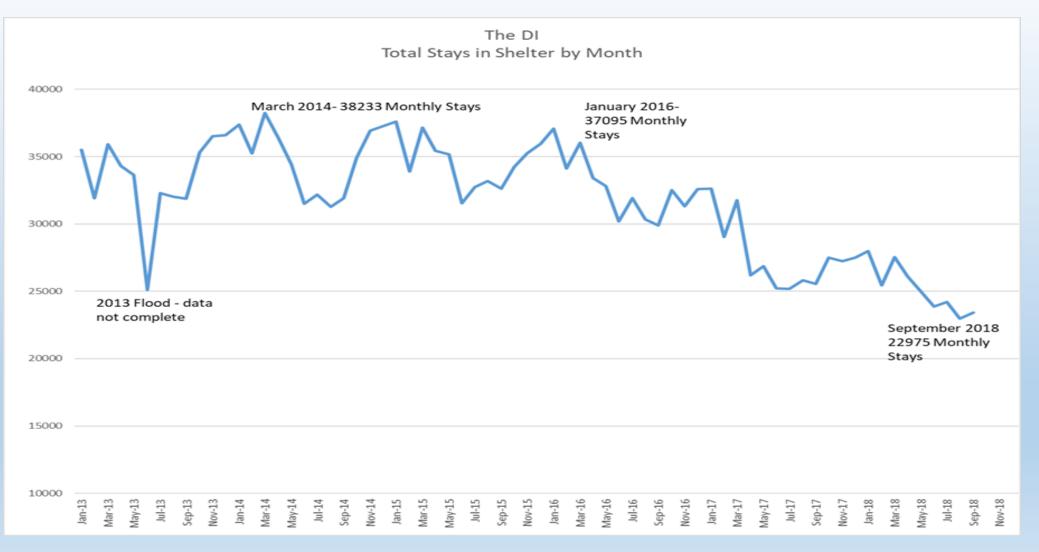

|







**ALPHAHOUSE** 

### CSS Update: April 1, 2017- October 15, 2018











#### **Cost Comparison**



\*\*Daily shelter cost is based on the average cost for all shelters in Alberta and housing cost based on program cost per unit for a CHF funded scattered site high needs housing program









#### CAA – Current State









CAA Inflow – April 1-Sep. 30, 2018 CAA Referrals – April 1-Sep. 30, 2018









#### System Impact Example-The Drop In Centre











#### Person Impact- Home at Last

**Meet Two Calgarians, Mary Ann and Reg.** Mary Ann became homeless soon after aging out of foster care. When she met Reg in 1998, she had already been homeless for the better part of a decade. The two teamed up, picking bottles and living in shelters. Despite health problems – Mary Ann has epilepsy – they got by. It was nearly 20 years later that Kate and Candise, two staff members at the Calgary Drop-In Centre, approached Mary Ann and Reg one afternoon



"They'd come over to the park where we were," says Reg. "They said, 'How'd you guys like to get a place?' I said, 'Well, right on!"

"They took Mary Ann for a tour of the place first," says Reg. "She come back, grinning..."

"I was smiling – like this!" grins Mary Ann.

"This place is a godsen