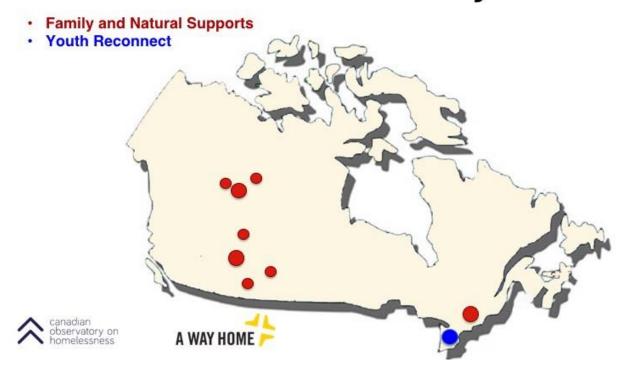

#### Toronto Family & Natural Supports Project

Justin Sage-Passant Registered Psychotherapist

Family and Natural Supports Program Coordinator jsagepassant@covenanthouse.ca



November 5, 2018
National Conference on Ending
Homelessness
#CAEH18

## Making the Shift

# **PREVENTION**Demonstration Projects







## What does 'Family and Natural Supports' mean?





## How do youth define 'family'?





## Causes of Family Breakdown



Gill, A. (2016). "Families under pressure: Preventing family breakdown and youth homelessness". Centrepoint UK

"There's intergenerational trauma...the effects of colonisation...this impacts current family functioning" Indigenous Service Provider

"My mom trained as a nurse back home. Now she's here (in Canada) she has to do more training. No one is helping her with that" Youth



## The Traditional Response

"Family is part of the past but not part of the future"



"All youth should be and can be self-sufficient"





### What's the value?



"Everyone would reconnect if they could" Youth



#### What's the value?

#### Youth Believe They Can Be A Happy LGBT