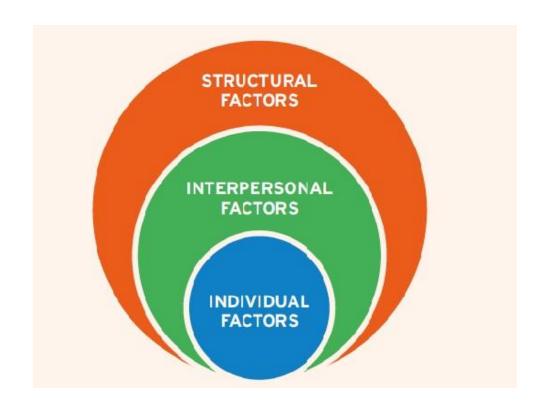

## Causes of Family Breakdown

Gill, A. (2016). "Families under pressure: Preventing family breakdown and youth homelessness". Centrepoint UK

"There's intergenerational trauma...the effects of colonisation...this impacts current family functioning" Indigenous Service Provider