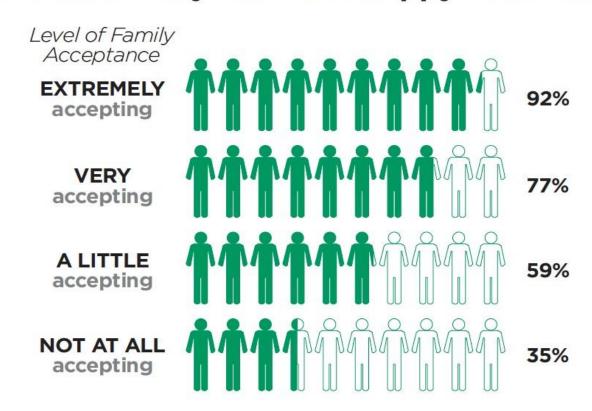

#### Youth Believe They Can Be A Happy LGBT Adult

"As a parent of a trans youth it's more than accepting him, I need to be active in helping him."

Family member

Ryan, Family Acceptance Project, 2009