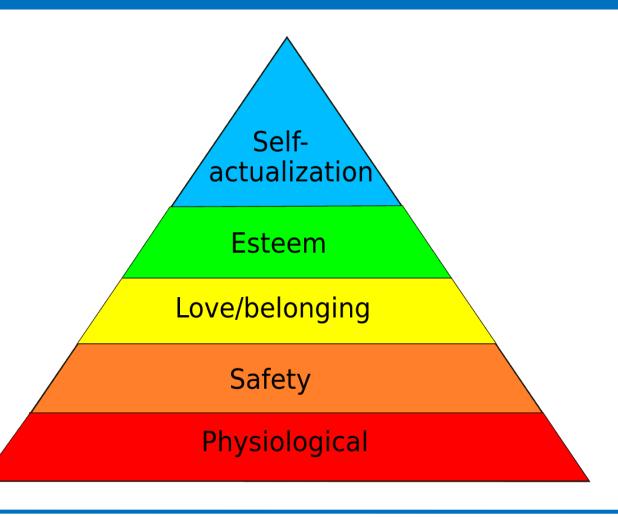

#### What's the value?

"This could help deal with a lot of emotional stuff...I can't do school if my mental health is not good. My mental health is not good if my relationships aren't good"

Youth