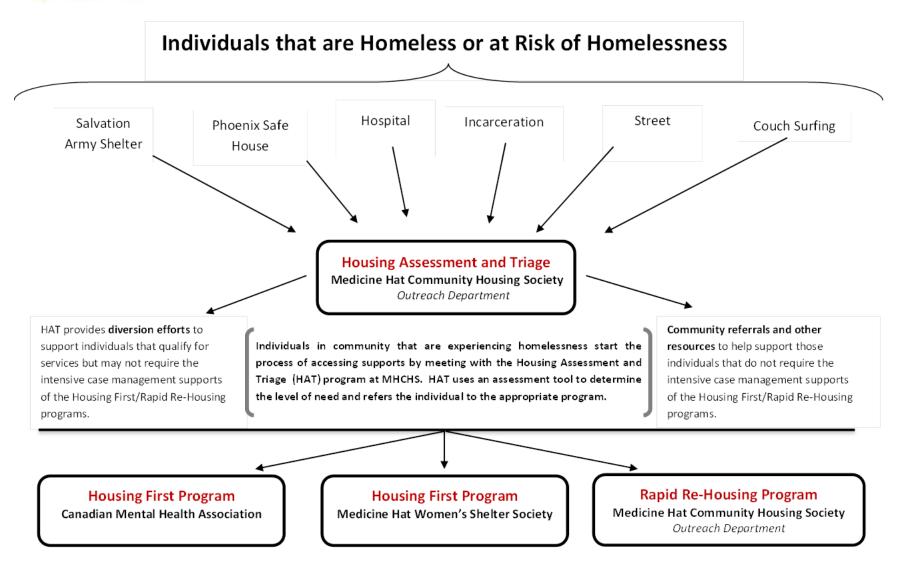

## A FUNCTIONAL END TO HOMELESSNESS

Montreal 2015

Ending Homelessness in Medicine Hat: Flow of Individuals through the System